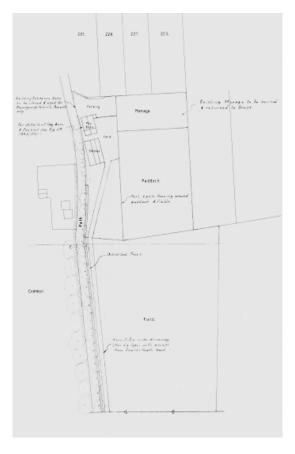

## PLAN/2016/1235

Change of use of land from agriculture and commercial (Class B8/ancillary Class B1) to mixed-use comprising the keeping of horses and commercial (Class B8/ancillary Class B1) use, the erection of a building comprising 6 stables, tack room, a store, office, removal of existing menage and construction of new menage and associated facilities additional hard surfacing, car parking and access drive, access drive to existing stables and removal of condition to of planning permission PLAN/1998/0316 to enable the existing stable building (to the rear of 229 Saunders Lane) to be used for commercial stabling uses including livery or for Class B8/Ancillary B1. Use of Saunders Lane access into the site for emergency vehicles only (Amended description and amended plans received)