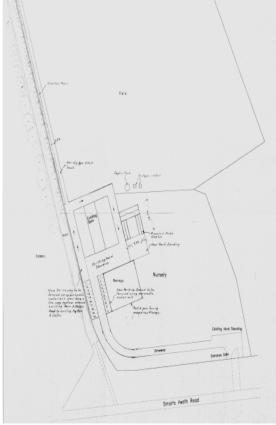

## PLAN/2016/1235

Change of use of land from agriculture and commercial (Class B8/ancillary Class B1) to mixed-use comprising the keeping of horses and commercial (Class B8/ancillary Class B1) use, the erection of a building comprising 6 stables, tack room, a store, office, removal of existing menage and construction of new menage and associated facilities additional hard surfacing, car parking and access drive, access drive to existing stables and removal of condition to of planning permission PLAN/1998/0316 to enable the existing stable building (to the rear of 229 Saunders Lane) to be used for commercial stabling uses including livery or for Class B8/Ancillary B1. Use of Saunders Lane access into the site for emergency vehicles only (Amended description and amended plans received)